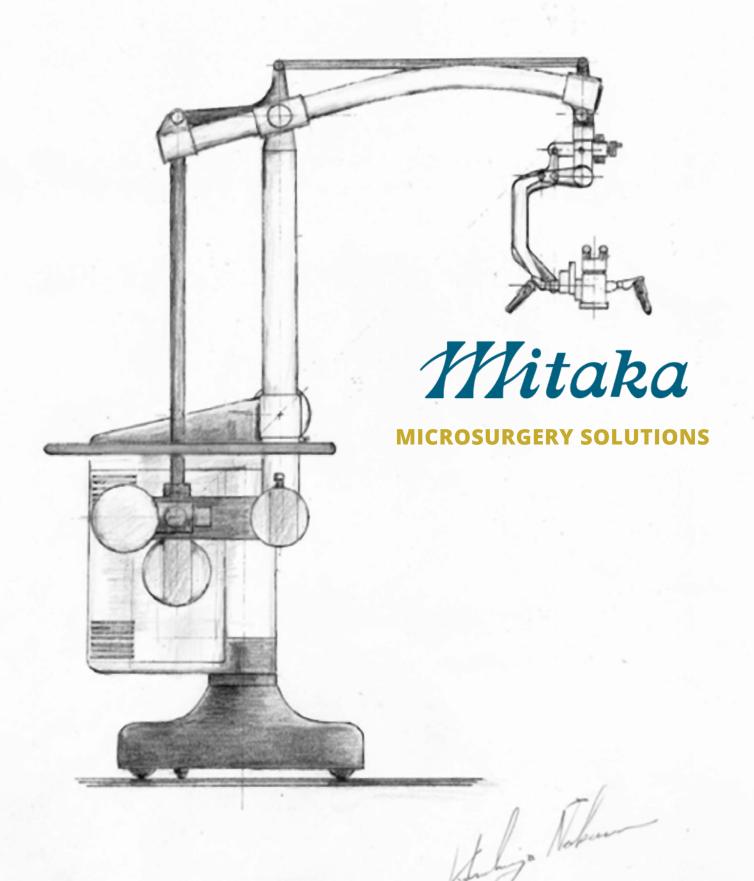

#### Mitaka UniARM

Floorstand-based holding system to support the most intricate surgical procedures

Micro Manipulator

**Universal Holder** 

#### PNEUMATIC LOCK CONTROL FOR HOLDING ARM

SYNCHRONIZED TWO-BUTTON
PUSH RELEASE FOR ACCIDENTAL
RELEASE PROTECTION

ADJUSTABLE COUNTER BALANCE
TO ACCOUNT FOR SPECIFIC WEIGHT
OF ENDOSCOPE

**1200MM REACH** 

**570 X 570 MM FOOTPRINT** 