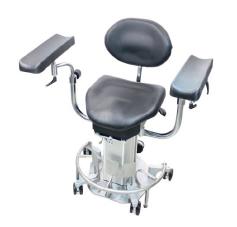

#### FlexSeat M

ARM RESTS ADJUSTABLE FROM SEATED POSITION WITH 6° OF FREEDOM

SEAT HEIGHT ADJUSTABLE FROM 550 TO 720 MM (ELECTRICAL BY BATTERY)

120MM HORIZONTAL MOVEMENT OF SEAT

#### FlexSeat B

ARM RESTS ADJUSTABLE FROM SEATED POSITION WITH 6° OF FREEDOM

SEAT HEIGHT MANUALLY ADJUSTABLE FROM 530 TO 720 MM

MANUAL (NON-ELECTRICAL) ADJUSTMENT