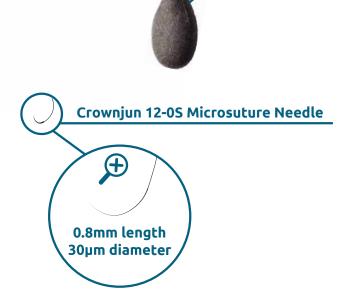

#### Medical Micro Manufacturer

At 0.8 mm in length and 30 µm in diameter, our USP 12-0 microsurgery needles with attached micro nylon thread are the smallest suture needles in the world. Our micromachining technology enables us to manufacture suture needles of a quality high enough for supermicrosurgery. The quality of our micro nylon thread is extremely consistent.