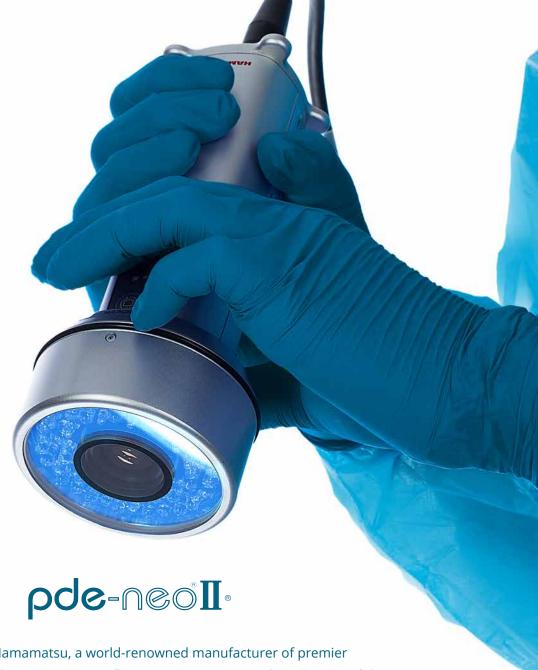

#### Mitaka HawkSight

BIGGEST WD RANGE 200-1000MM

HIGHEST MAGNIFYING EXOSCOPE OFFSET
OPTICS CARRIER
NEVER OBSCURES
MONITOR VIEW

5 FLUORESCENCE MODES

Designed by Hamamatsu, a world-renowned manufacturer of premier photonics products, the PDE Neo II is a fluorescence camera made with state-of-theart imaging components. One-button power-on functionality with no passwords or complex software makes the PDE Neo II extremely simple to use; and while we make simple ICG/Drape kits available to customers for convenience, no kit purchase contract is required to acquire the system.