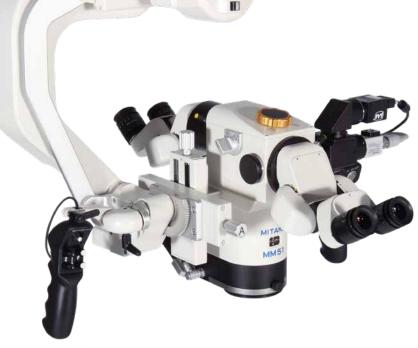

#### Mitaka MM51

37<sub>X NATIVE</sub>

107% MORE RESOLUTION

#### Larger lenses give greater resolution

The larger objective lens of the MM51 combined with Mitaka's advanced 8:1 zoom system creates a microscope with twice the resolution and magnification of other surgical microscopes.

SUPERMICRO
OPERATE ON <1mm
VESSELS WITH EASE

This unique design provides a brilliant image at high magnifications, and allows the surgeon to clearly operate on vessels of less than 1 mm.