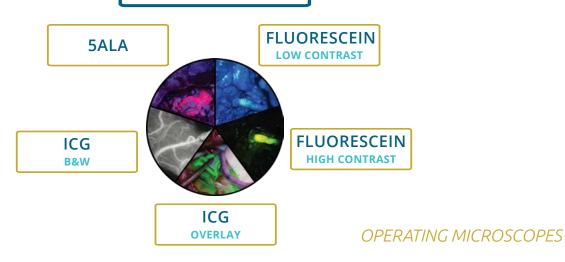

#### Mitaka HawkSight

BIGGEST WD RANGE 200-1000MM

HIGHEST MAGNIFYING EXOSCOPE OFFSET
OPTICS CARRIER
NEVER OBSCURES
MONITOR VIEW

5 FLUORESCENCE MODES

Designed by Hamamatsu, a world-renowned manufacturer of premier photonics products, the PDE Neo II is a fluorescence camera made with state-of-theart imaging components. One-button power-on functionality with no passwords or complex software makes the PDE Neo II extremely simple to use; and while we make simple ICG/Drape kits available to customers for convenience, no kit purchase contract is required to acquire the system.