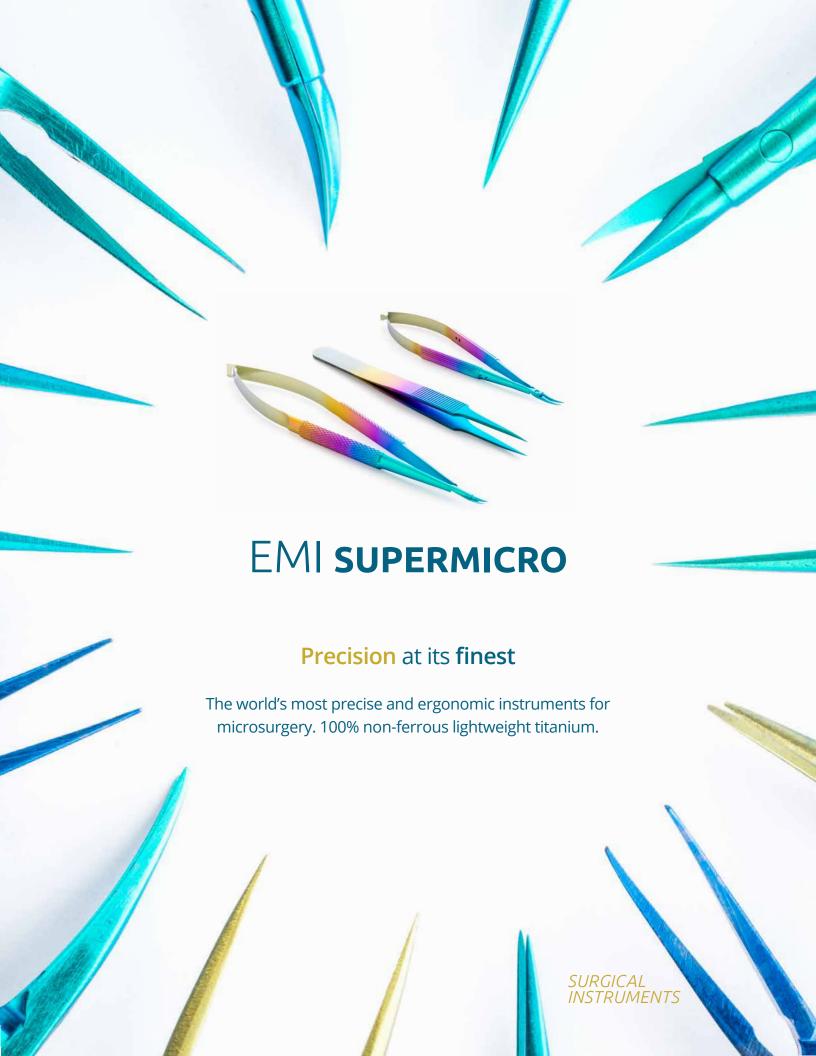

SUPERMICRO
OPERATE ON <1mm
VESSELS WITH EASE

This unique design provides a brilliant image at high magnifications, and allows the surgeon to clearly operate on vessels of less than 1 mm.

#### Medical Micro Manufacturer

At 0.8 mm in length and 30 µm in diameter, our USP 12-0 microsurgery needles with attached micro nylon thread are the smallest suture needles in the world. Our micromachining technology enables us to manufacture suture needles of a quality high enough for supermicrosurgery. The quality of our micro nylon thread is extremely consistent.