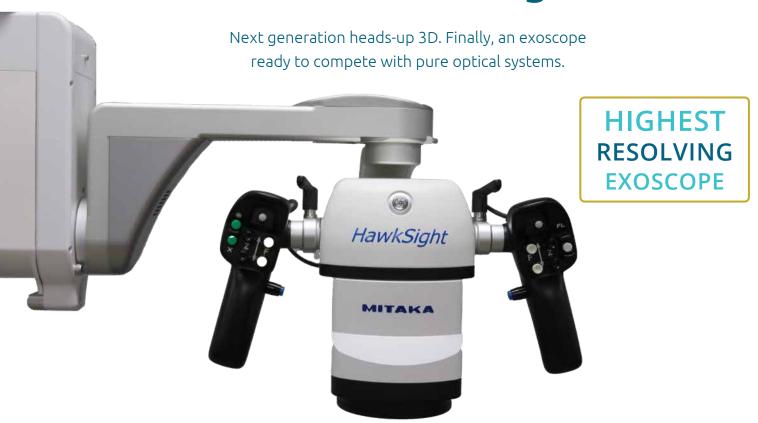

#### Mitaka HawkSight

BIGGEST WD RANGE 200-1000MM

HIGHEST MAGNIFYING EXOSCOPE OFFSET
OPTICS CARRIER
NEVER OBSCURES
MONITOR VIEW

5 FLUORESCENCE MODES

Designed by Hamamatsu, a world-renowned manufacturer of premier photonics products, the PDE Neo II is a fluorescence camera made with state-of-theart imaging components. One-button power-on functionality with no passwords or complex software makes the PDE Neo II extremely simple to use; and while we make simple ICG/Drape kits available to customers for convenience, no kit purchase contract is required to acquire the system.