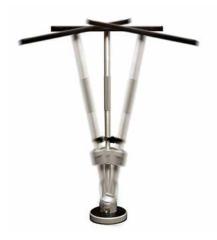

#### Surgical Armrest

INTRAOPERATIVE STABILIZATION WITH MINIMAL FOOTPRINT.

SURGICAL STABILIZATION