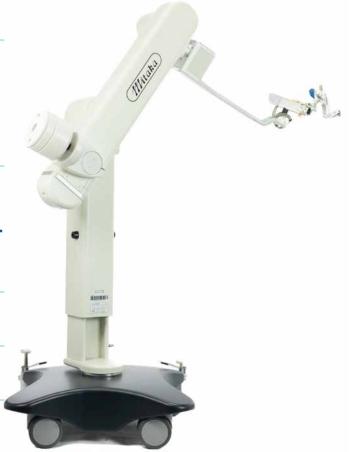

#### Mitaka UniARM

Floorstand-based holding system to support the most intricate surgical procedures

Micro Manipulator

**Universal Holder** 

#### PNEUMATIC LOCK CONTROL FOR HOLDING ARM

SYNCHRONIZED TWO-BUTTON
PUSH RELEASE FOR ACCIDENTAL
RELEASE PROTECTION

ADJUSTABLE COUNTER BALANCE
TO ACCOUNT FOR SPECIFIC WEIGHT
OF ENDOSCOPE

**1200MM REACH** 

**570 X 570 MM FOOTPRINT** 