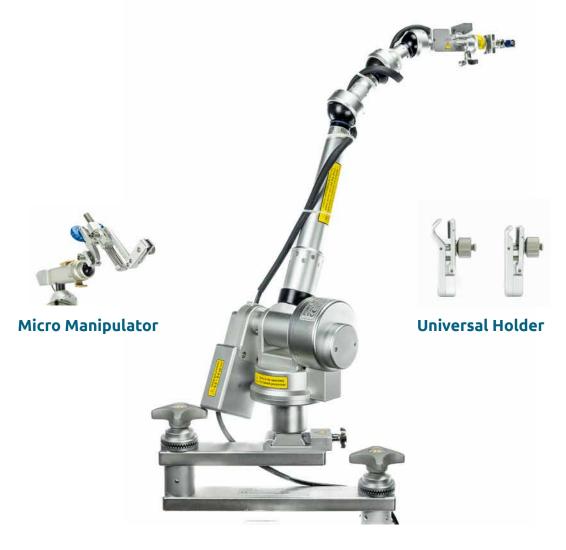

#### Mitaka UniARM

Floorstand-based holding system to support the most intricate surgical procedures

Micro Manipulator

**Universal Holder** 

#### PNEUMATIC LOCK CONTROL FOR HOLDING ARM

SYNCHRONIZED TWO-BUTTON
PUSH RELEASE FOR ACCIDENTAL
RELEASE PROTECTION

ADJUSTABLE COUNTER BALANCE
TO ACCOUNT FOR SPECIFIC WEIGHT
OF ENDOSCOPE

**1200MM REACH** 

**570 X 570 MM FOOTPRINT** 