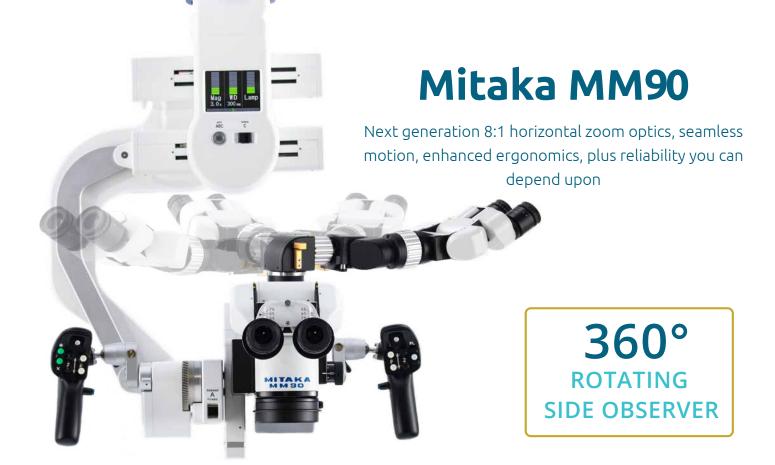

#### WELCOME TO THE REVOLUTION

mitakausa.com/contact

23x NATIVE MAGNIFICATION

37% MORE RESOLUTION

SMALLEST FORMAT OPTICS ON THE MARKET

SUB-30 SECOND TORQUE-SENSOR AUTOBALANCE

**OPERATING MICROSCOPES** 