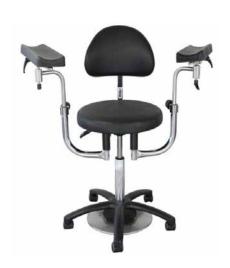

#### FlexSeat M

ARM RESTS ADJUSTABLE FROM SEATED POSITION WITH 6° OF FREEDOM

SEAT HEIGHT ADJUSTABLE FROM 550 TO 720 MM (ELECTRICAL BY BATTERY)

120MM HORIZONTAL MOVEMENT OF SEAT

#### FlexSeat B

ARM RESTS ADJUSTABLE FROM SEATED POSITION WITH 6° OF FREEDOM

SEAT HEIGHT MANUALLY ADJUSTABLE FROM 530 TO 720 MM

MANUAL (NON-ELECTRICAL) ADJUSTMENT