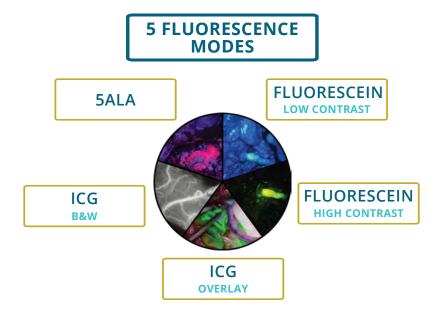

#### Mitaka HawkSight

BIGGEST WD RANGE 200-1000MM

HIGHEST MAGNIFYING EXOSCOPE OFFSET
OPTICS CARRIER
NEVER OBSCURES
MONITOR VIEW

5 FLUORESCENCE MODES

Designed by Hamamatsu, a world-renowned manufacturer of premier photonics products, the PDE Neo II is a fluorescence camera made with state-of-theart imaging components. One-button power-on functionality with no passwords or complex software makes the PDE Neo II extremely simple to use; and while we make simple ICG/Drape kits available to customers for convenience, no kit purchase contract is required to acquire the system.