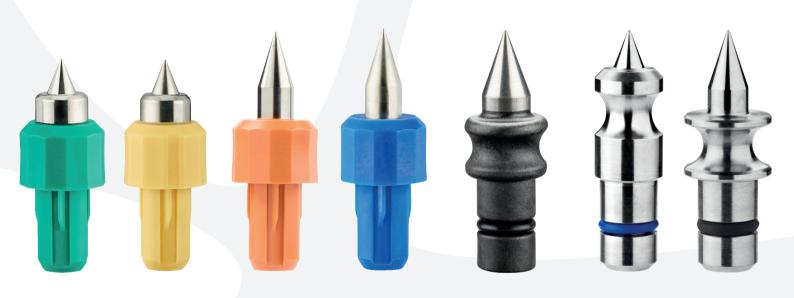

## **DISPOSABLE**

DORO® Disposable Skull Pins Stainless Steel Adult Color: Blue Item no. 3006-00 (36 pins), sterile

DORO® Disposable Skull Pins Stainless Steel Pediatric Color: Yellow Item no. 3006-10 (36 pins), sterile

DORO® Disposable Skull Pins Stainless Steel Adult Color: Black Item no. 3006-50 (36 pins), sterile

### DISPOSABLE

DORO® Disposable Skull Pins **Titanium** Adult Color: Turquoise or Orange\* Item no. 3006-20

(36 pins), sterile

DORO® Disposable Skull Pins Titanium Pediatric Color: Green Item no. 3006-30 (36 pins), sterile

#### **RFUSABLE**

DORO® Reusable Skull Pins Titanium Adult Color: Blue Item no. 3005-50 (3 pins)

DORO® Reusable Skull Pins Titanium Pediatric Color: Blue Item no. 3004-50 (3 pins)

pro med instruments - part of Black Forest Medical Group Headquarters | Bötzinger Straße 86 | 79111 Freiburg, Germany Phone +49 761 384 222 10 | Email info@blackforestmedical.com