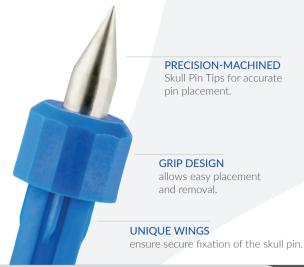

# DORO® SKULL PINS

IMAGING

DORO® Skull Pins are specifically designed for their respective intended use. Whether it is a conventional surgery or an intra-operative application in conjunction with CT, MR imaging and Fluoroscopy, a matching DORO® Skull Pin is always available. Within the imaging segment, DORO LUCENT® Skull Pins take the lead, providing a highly visible enhancement compared to the excellent imaging results of the DORO® Titanium Skull Pins.